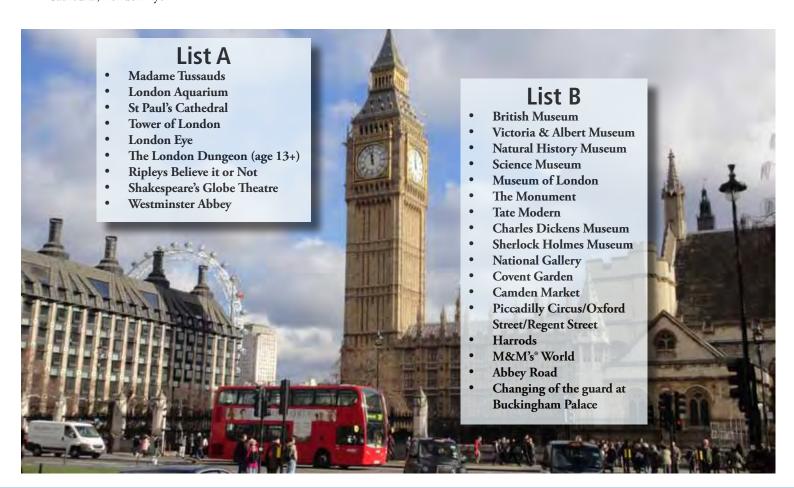

### Programme 1 £890

Choose 3 visits from list B below

### Programme 2 £975

Choose 1 visit from list A + 2 from list B below

### Programme 3 £1,025

Choose 2 visits from list A + 1 from list B below

### **Programme 4: £1,100**

Choose 3 visits from list A below